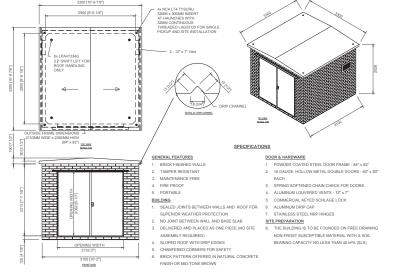

## Model 100

10' 10" L  $\times$  10' 10" W  $\times$  8.7' H Installed complete to site

#### **General Features**

Brick finished walls Tamper resistant Maintenance free Fire proof Portable