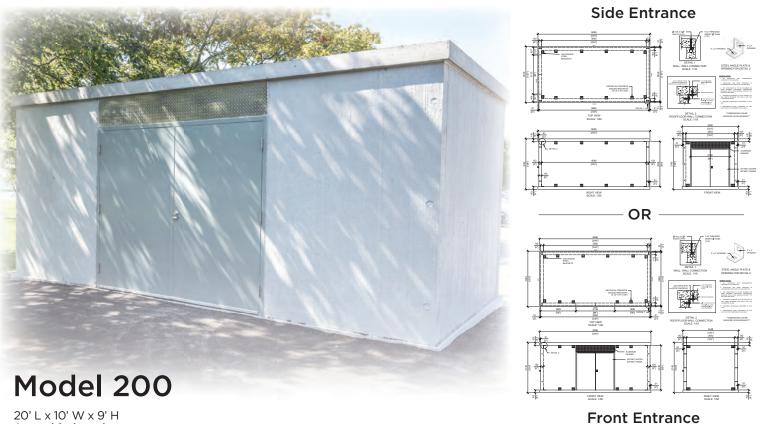

OR

**Front Entrance** 

20' L  $\times$  10' W  $\times$  9' H Assembled on site

\* Exposed aggregate finish available