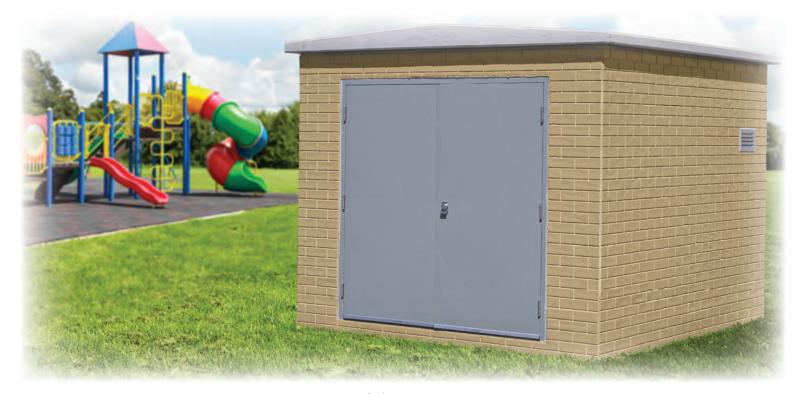

## Model 100

10' 10" L  $\times$  10' 10" W  $\times$  8.7' H Installed complete to site

#### **General Features**

Brick finished walls Tamper resistant Maintenance free Fire proof Portable

### PARKS

Protect your tools and maintenance equipment. The ideal place to store sporting goods and equipment.