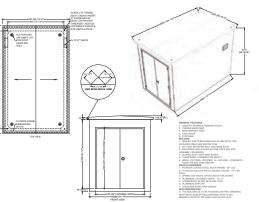

# Model 70NU

12' L x 7' 5" W x 8' 5" H Installed complete to site

#### **General Features**

Standard smooth finish (Brick finish on request) Tamper resistant Maintenance free Fire proof Portable