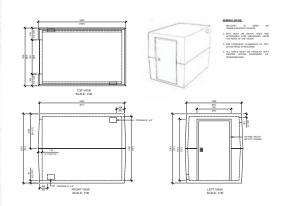

# Model 40

8' 4" L x 5' 6" W x 6' 7" H Installed complete to site

\* Exposed aggregate finish available

Side Entrance

H.

13' 6" L x 8' 4" W x 7' 10" H Assemble on site

\* Exposed aggregate finish available

305

OR

**Front Entrance** 

20' L  $\times$  10' W  $\times$  9' H Assembled on site

\* Exposed aggregate finish available