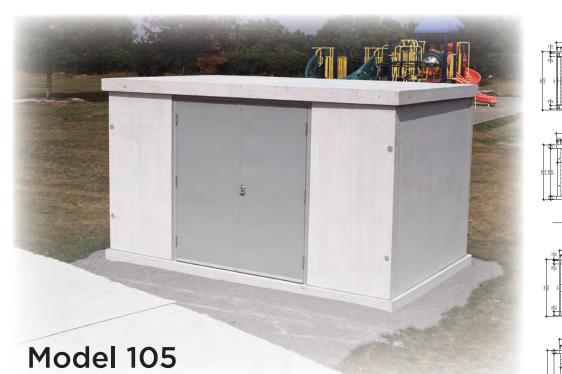

## Model 100

10' 10" L  $\times$  10' 10" W  $\times$  8.7' H Installed complete to site

#### **General Features**

Brick finished walls Tamper resistant Maintenance free Fire proof Portable