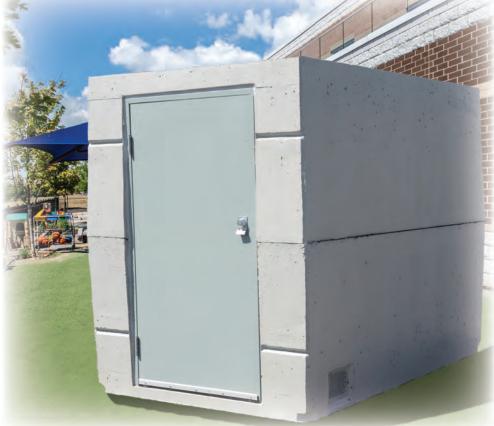

# Model 70NU

12' L x 7' 5" W x 8' 5" H Installed complete to site

#### **General Features**

Standard smooth finish (Brick finish on request) Tamper resistant Maintenance free Fire proof Portable