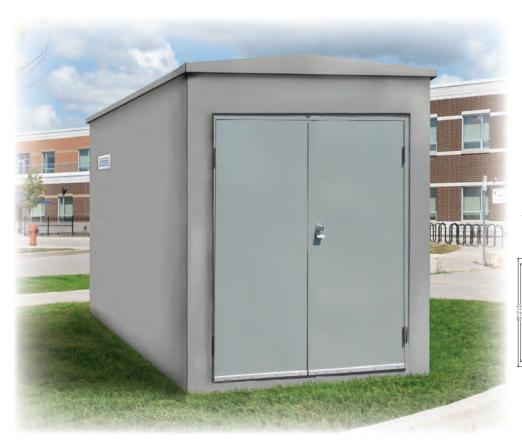

# Model 70NU

12' L x 7' 5" W x 8' 5" H Installed complete to site

#### **General Features**

Standard smooth finish (Brick finish on request) Tamper resistant Maintenance free Fire proof Portable