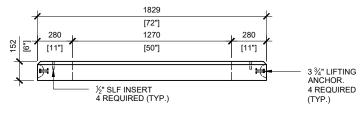

SCALE:1/30

RIGHT VIEW SCALE:1/30

MANUFACTURED: BROOKLIN, ON 1-800-655-3430 CONCRETE: 35MPa / 5,000PSI AIR ENTRAINMENT: 5-8%

**REINFORCEMENT:** STEEL TO CSA CAN A23.1 / A23.3. G30.18 Fy=400MPa

WEIGHT:

BCP114TC6 -1,200lbs / 550kg

DRAWN BY: BCP114T6

DATE: MAY/2020 TOP COLLAR FOR PRECAST FOUNDATION