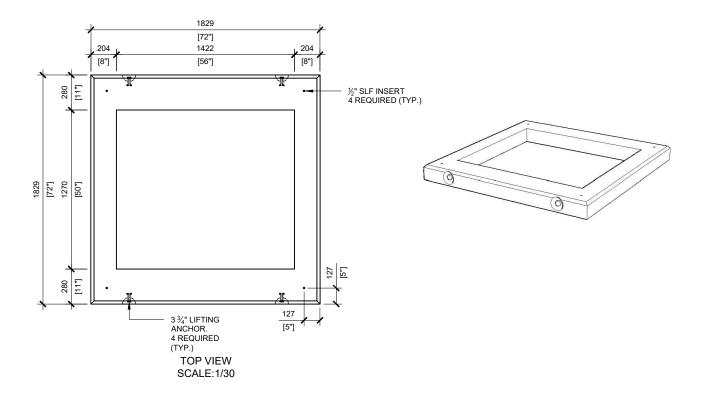

SCALE:1/30

RIGHT VIEW SCALE:1/30

MANUFACTURED: BROOKLIN, ON 1-800-655-3430 CONCRETE: 35MPa / 5,000PSI AIR ENTRAINMENT: 5-8%

**REINFORCEMENT:** STEEL TO CSA CAN A23.1 / A23.3. G30.18 Fy=400MPa

WEIGHT:

BCP114TC6 -1,200lbs / 550kg

DRAWN BY: BCP114T6

DATE: MAY/2020 TOP COLLAR FOR PRECAST FOUNDATION