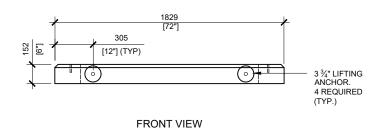

SCALE:1/30

RIGHT VIEW SCALE:1/30

MANUFACTURED: BROOKLIN, ON 1-800-655-3430 CONCRETE: 35MPa / 5,000PSI AIR ENTRAINMENT: 5-8%

**REINFORCEMENT:** STEEL TO CSA CAN A23.1 / A23.3. G30.18 Fy=400MPa

WEIGHT:

BCP114TC6 -1,200lbs / 550kg

DRAWN BY: BCP114T6

DATE: MAY/2020 TOP COLLAR FOR PRECAST FOUNDATION