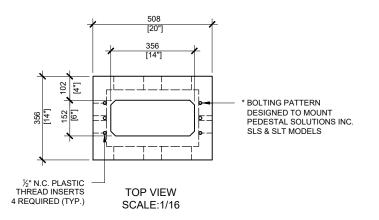

## **GENERAL NOTES:**

- 1. CABLE ENTRY OPENINGS 4-3/4" PVC SEALS
- 2. DELIVERY IS MADE BY CRANE-EQUIPPED TRUCKS
- EXCAVATION MUST BE READY, SAFE AND ACCESSIBLE FOR UNLOADING FROM THE REAR OF THE TRUCK.
- 4. MIN OVERHEAD CLEARANCE OF 18FT (5.5 METRES) IS REQUIRED
- 5. ALL UNITS MUST BE HANDLED WITH PROPER LIFTING EQUIPMENT (I.E. SPREADER BAR)