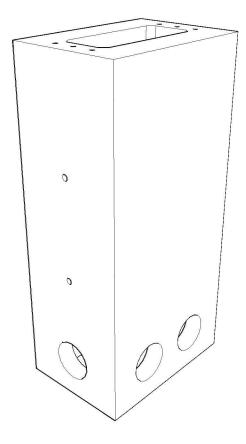

FRONT VIEW SCALE:1/16



RIGHT VIEW SCALE:1/16



## **GENERAL NOTES:**

- 1. CABLE ENTRY OPENINGS 4-3/4" PVC SEALS
- 2. DELIVERY IS MADE BY CRANE-EQUIPPED TRUCKS
- EXCAVATION MUST BE READY, SAFE AND ACCESSIBLE FOR UNLOADING FROM THE REAR OF THE TRUCK.
- 4. MIN OVERHEAD CLEARANCE OF 18FT (5.5 METRES) IS REQUIRED
- 5. ALL UNITS MUST BE HANDLED WITH PROPER LIFTING EQUIPMENT (I.E. SPREADER BAR)



MANUFACTURED: BROOKLIN, ON 1-800-655-3430 CONCRETE: 35MPa / 5,000PSI
AIR ENTRAINMENT: 5-8%

**REINFORCEMENT:** STEEL TO CSA CAN A23.1 / A23.3. G30.18 Fy=400MPa

WEIGHT:

BCP20PED- 540lbs / 240kg

| DRAWN BY:<br>N.CHAN | BCP20PE          |
|---------------------|------------------|
|                     | <b>DOI 201 L</b> |

DATE: JUL/2020

FOUNDATION FOR METER OR STREETLIGHT PEDESTAL