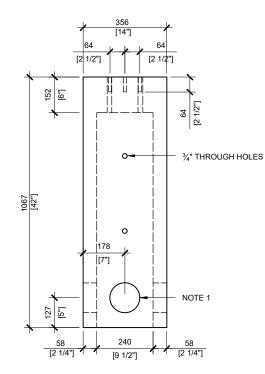

FRONT VIEW SCALE:1/16



RIGHT VIEW SCALE:1/16



## **GENERAL NOTES:**

- 1. CABLE ENTRY OPENINGS 4-3/4" PVC SEALS
- 2. DELIVERY IS MADE BY CRANE-EQUIPPED TRUCKS
- EXCAVATION MUST BE READY, SAFE AND ACCESSIBLE FOR UNLOADING FROM THE REAR OF THE TRUCK.
- 4. MIN OVERHEAD CLEARANCE OF 18FT (5.5 METRES) IS REQUIRED
- 5. ALL UNITS MUST BE HANDLED WITH PROPER LIFTING EQUIPMENT (I.E. SPREADER BAR)



MANUFACTURED: BROOKLIN, ON 1-800-655-3430 CONCRETE: 35MPa / 5,000PSI
AIR ENTRAINMENT: 5-8%

**REINFORCEMENT:** STEEL TO CSA CAN A23.1 / A23.3. G30.18 Fy=400MPa

WEIGHT:

BCP20PED- 540lbs / 240kg

| DRAWN BY:<br>N.CHAN | BCP20PE          |
|---------------------|------------------|
|                     | <b>DOI 201 L</b> |

DATE: JUL/2020

FOUNDATION FOR METER OR STREETLIGHT PEDESTAL