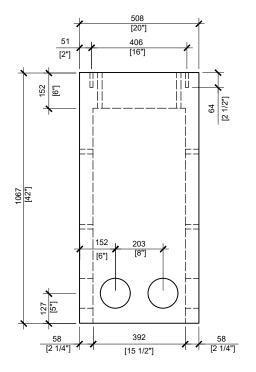

FRONT VIEW SCALE:1/16



RIGHT VIEW SCALE:1/16



## **GENERAL NOTES:**

- 1. CABLE ENTRY OPENINGS 4-3/4" PVC SEALS
- 2. DELIVERY IS MADE BY CRANE-EQUIPPED TRUCKS
- EXCAVATION MUST BE READY, SAFE AND ACCESSIBLE FOR UNLOADING FROM THE REAR OF THE TRUCK.
- 4. MIN OVERHEAD CLEARANCE OF 18FT (5.5 METRES) IS REQUIRED
- 5. ALL UNITS MUST BE HANDLED WITH PROPER LIFTING EQUIPMENT (I.E. SPREADER BAR)



MANUFACTURED: BROOKLIN, ON 1-800-655-3430 CONCRETE: 35MPa / 5,000PSI
AIR ENTRAINMENT: 5-8%

**REINFORCEMENT:** STEEL TO CSA CAN A23.1 / A23.3. G30.18 Fy=400MPa

WEIGHT:

BCP20PED- 540lbs / 240kg

| DRAWN BY:<br>N.CHAN | BCP20PE          |
|---------------------|------------------|
|                     | <b>DOI 201 L</b> |

DATE: JUL/2020

FOUNDATION FOR METER OR STREETLIGHT PEDESTAL