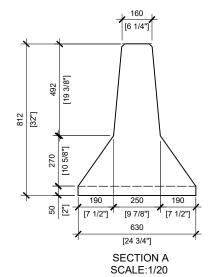

## **GENERAL NOTES:**

- ALL UNITS MUST BE HANDLED WITH PROPER LIFTING EQUIPMENT (I.E. SPREADER BAR)
- REINFORCING SHALL BE SIZE SPECIFIED AND GRADE 400W DEFORMED STEEL BARS. CONCRETE COVER SHALL BE 50MM MINIMUM
- 3. ALL CONCRETE EDGES SHALL HAVE 15X45° CHAMFER
- 4. WELDS SHALL BE ACCORDING TO CSA W59 AND CSA W186
- 5. ALL DIMENSIONS ARE IN MILLIMETERS UNLESS OTHERWISE SHOWN.

MANUFACTURED: OTTAWA, ON 613-822-1488

www.powerprecast.com

CONCRETE: 35MPa

AIR ENTRAINMENT: 5-8%
REINFORCEMENT: STEEL TO CSA CAN
A23.1 / A23.3 / A23.4. G30.18 Fy=400MPa

AS PER OPSD 911.140

WEIGHT:

TRAFFIC BARRIER: 3,560lbs / 1,620kg

| DRAWN BY:<br>A.A.HAMID | 8' MEDIAN BARRIER                                                              |
|------------------------|--------------------------------------------------------------------------------|
| DATE:<br>DEC/2019      | PRECAST CONCRETE BARRIER W/O END CONNECTION 2.4 m LENGTH PPS REFERENCE: 409196 |