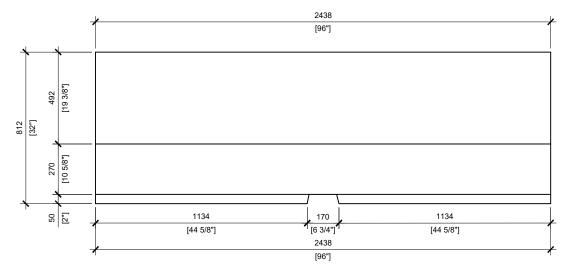

## **GENERAL NOTES:**

- ALL UNITS MUST BE HANDLED WITH PROPER LIFTING EQUIPMENT (I.E. SPREADER BAR)
- REINFORCING SHALL BE SIZE SPECIFIED AND GRADE 400W DEFORMED STEEL BARS. CONCRETE COVER SHALL BE 50MM MINIMUM
- 3. ALL CONCRETE EDGES SHALL HAVE 15X45° CHAMFER
- 4. WELDS SHALL BE ACCORDING TO CSA W59 AND CSA W186
- 5. ALL DIMENSIONS ARE IN MILLIMETERS UNLESS OTHERWISE SHOWN.

MANUFACTURED: OTTAWA, ON 613-822-1488

www.powerprecast.com

CONCRETE: 35MPa

AIR ENTRAINMENT: 5-8%
REINFORCEMENT: STEEL TO CSA CAN
A23.1 / A23.3 / A23.4. G30.18 Fy=400MPa

AS PER OPSD 911.140

WEIGHT:

TRAFFIC BARRIER: 3,560lbs / 1,620kg

| DRAWN BY:<br>A.A.HAMID | 8' MEDIAN BARRIER                                                              |
|------------------------|--------------------------------------------------------------------------------|
| DATE:<br>DEC/2019      | PRECAST CONCRETE BARRIER W/O END CONNECTION 2.4 m LENGTH PPS REFERENCE: 409196 |